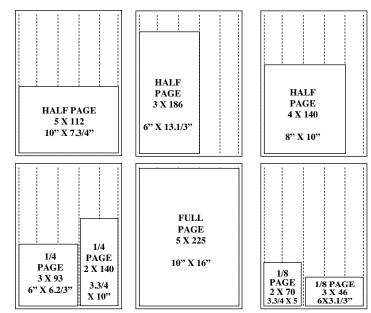

#### Standard Size (wide/deep):

| <u></u>           | <u></u>      |             |                    |
|-------------------|--------------|-------------|--------------------|
| <u>C</u>          | olumns/Lines | Total lines | <u>wide x high</u> |
| Full page         | 5 x 225      | 1125        | 10" x 15"3/4       |
| Half page WIDE    | 5 x 112      | 560         | 10" x 7"3/4        |
| Half page TALL    | 3 x 186      | 560         | 6" x  3" /4        |
| Half page TALL    | 4 x 140      | 560         | 8" x 10"           |
| Quarter page TALL | 2 x 140      | 280         | 3"3/4 x 10"        |
| Quarter page WIDI | E 3 x 93     | 280         | 6" x 6"1/2         |
| 1/8 page TALL     | 2 x 70       | 140         | 3"3/4 x 5"         |
| 1/8 page WIDE     | 3 x 46       | 140         | 6" x 3"1/4         |
|                   |              |             |                    |